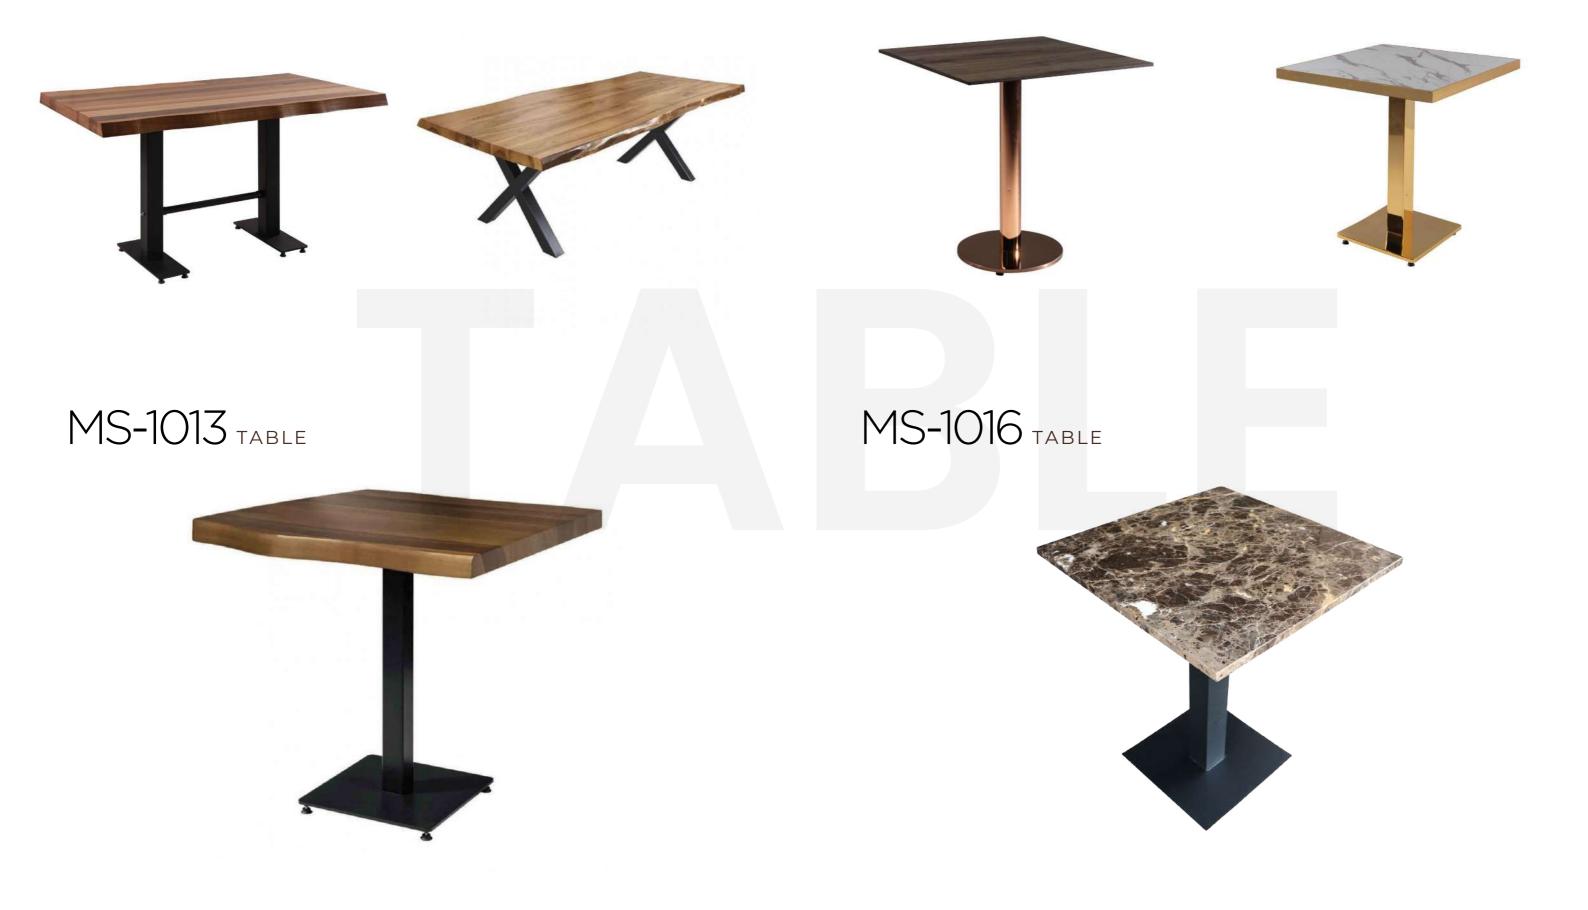

$\mathsf{SIENA}_{\mathsf{CHAIR}}$ 







#### TOKYO CHAIR



An innovative design with different combinations of Tokyo





#### PARIS CHAIR







VERONA CHAIR















SCARLET CHAIR









54

Tuana metal has been carefully designed with a different foot structure.



### $\mathsf{OSCAR}_{\mathsf{CHAIR}}$







BELUGA CHAIR



## BOSTON CHAIR









## GLORIA CHAIR























NAPOLI CHAIR





#### ORIGAMI CHAIR



### SYDNEI CHAIR























DAMLA BAR CHAIR





#### HERMES BARCHAIR





#### RANCHO BAR CHAIR SOCHI BAR CHAIR

A-03<sub>BERGER</sub> A-04<sub>BERGER</sub>





















### MADRID BERGER MANGO BERGER



#### NORTY BERGER













B-03 50FA





B-01 sofa

B-02 sofa











## B-04 sofa









MS-1014 TABLE MS-1015 TABLE



#### SEE YOU SOON!

#### MODERNIST DESIGN new and cool details

# WE'RE DIFFERENT Be social !

CM RESTAURANT SPECIALIST

Ceramic House, Cadmore Ln, Cheshunt, Waltham Cross EN8 9SF

Mobile: 07971130636