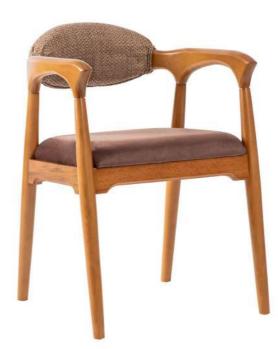

### VISION CHAIR

DUGLAS CHAIR

HORELIO CHAIR

An innovative design with oval forms will suit you very well.