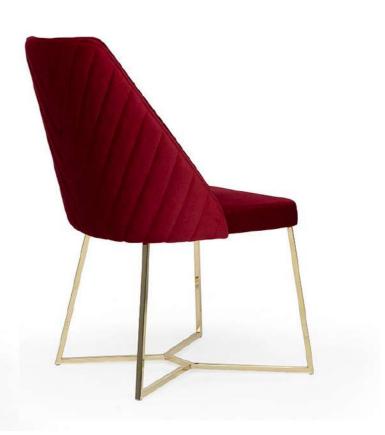

# Paris

#### PERGA CHAIR

Combined with comfort and convenience with Paris stylish back design.

REGINA CHAIR