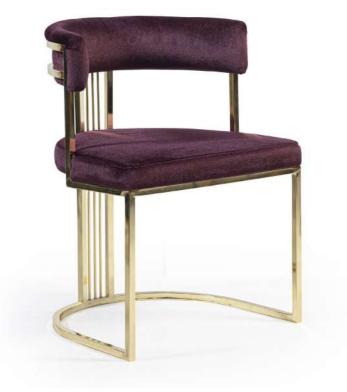

#### MAGNOLIA CHAIR

Tuana is an innovative and stylish design with

BUGATTI CHAIR