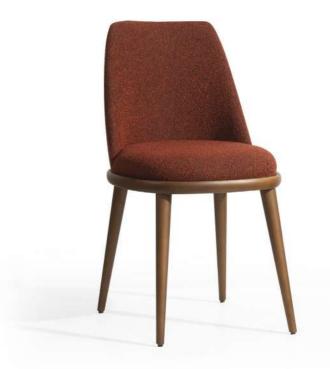

#### PERGA CHAIR

Combined with comfort and convenience with Paris stylish back design.

REGINA CHAIR